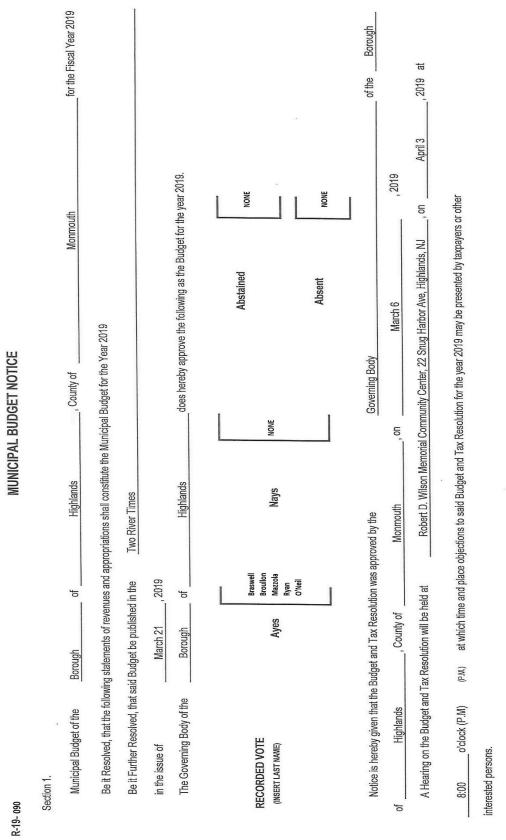

## MUNICIPAL BUDGET FOR THE BOROUGH OF HIGHLANDS, COUNTY OF MONMOUTH FOR THE YEAR 2019

**BE IT RESOLVED**, that the following statements of revenues and appropriations shall constitute the Municipal Budget for the Year 2019 and the Governing Body of the Borough of Highlands does hereby approve the following, as the Budget for the year 2019; and,

**BE IT FURTHER RESOLVED**, that said Budget be published in the Two River Times in the issue of March 21, 2019 and a Public Hearing be held at the Robert D. Wilson Community Center, 22 Snug Harbor Ave., Highlands, NJ on April 3, 2019 at 8:00pm at which time objections, to said Budget and Tax Resolution for the year 2019, may be presented by taxpayers or other interested parties.

I, Bonnie Brookes, Municipal Clerk of the Borough of Highlands, in the County of Monmouth, State of New Jersey, hereby certify this to be a true copy of the action of the Governing Body, at its Council Meeting, held March 6, 2019. WITNESS my hand this 7<sup>th</sup> day of March 2019.